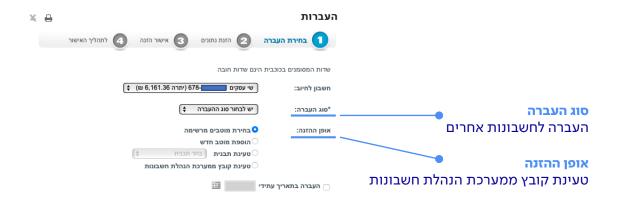

## העברות ותשלומים בשקלים

- 1. הכנסו לתפריט ביצוע פעולות בלחיצה על כפתור 🤷 לביצוע פעולות , בעמוד הבית.
  - 2. לחצו על שדה ׳העברות ותשלומים בשקלים׳
    - 3. העברה לחשבונות אחרים

2. לחצו על שדה **'העברות ותשלומים בשקלים'** 

#### העברות ותשלומים בשקלים

#### מילוי פרטי ההעברה

#### אופן ההזנה

בשדה זה נבחר את אופן ההזנה המתאים:

- מוטבים מרשימה בחירה מתוך המוטבים הקיימים במערכת
- הוספת מוטב חדש מוטב מזדמן( ניתן לשמור את המוטב בסוף העברה)
  - טעינת תבנית תבניות מובנות עם מוטבים בהתאם לסוג העברה
- י טעינת קובץ ממערכת הנהלת חשבונות- ניתן לקלוט קבצי MSV ולטעון ברשימה את כל ההעברות