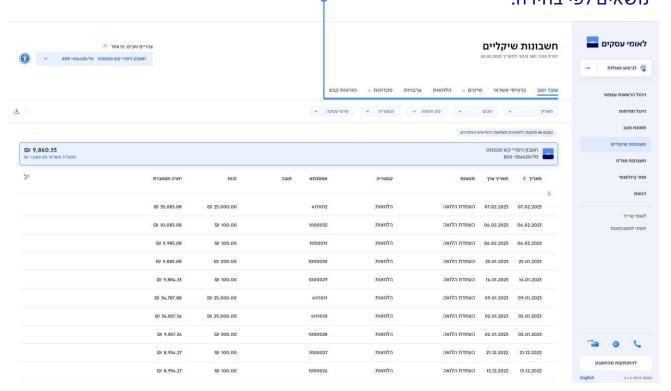

## חשבונות שיקליים

בחרו בתפריט הראשי בעמוד הבית 'חשבונות שיקליים'. במסך זה יוצגו החשבונות שבחרתם בתיבת החשבונות. ניתן לבחור בחשבון אחד, בחלק מהחשבונות או בכולם. עבור כל חשבון יוצגו יתרה, פעולות שבוצעו, פעולות עתידיות, וכמו כן ניתן לבצע יצוא נתונים בפורמטים שונים.

בלחיצה על אייקון העט תוכלו לערוך את המידע המוצג בטבלה

סירוט תנועה

זכות וחובה

עמודה משולבת

עמודות נוספות

עמודות נוספות

יתרה מצטברת

קטנוריה

טסנוריה

נוכל לצפות בפירוט התנועה, לבחור אם עמודות הזכות והחובה יהיו נפרדות או משולבות, ולהוסיף עמודות ע"פ בחירה כל מה שתגדירו יישמר גם בכניסות הבאות לאתר.

## שורת הסינון מאפשרת חיפוש לפי פרמטרים שונים ושילובם יחד

יופיע האייקון הבא  $\square$ לחיצה עליו תאפשר לכם את שמירת הסינון כמועדף וכינויו בשם, כך שתוכלו להפעילו שוב בקלות.

כולל פירוט תנועה ( ללא פירוט תנועה (