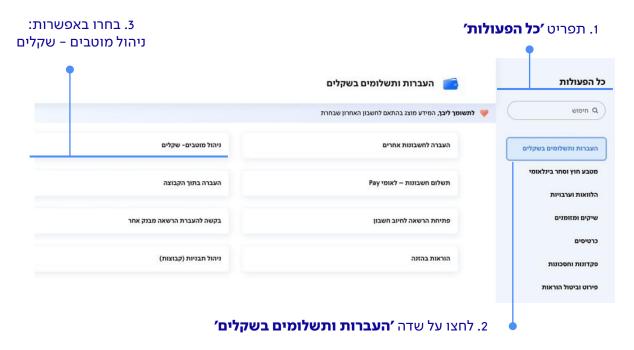

## העברות ותשלומים בשקלים

- 1. הכנסו לתפריט ביצוע פעולות בלחיצה על כפתור 🤷 לביצוע פעולות , בעמוד הבית.
  - 2. לחצו על שדה ׳העברות ותשלומים בשקלים׳
    - 3. העברה לחשבונות אחרים

2. לחצו על שדה **'העברות ותשלומים בשקלים'** 

#### העברות ותשלומים בשקלים

## ניהול מוטבים - שקלים

- 1. הכנסו לתפריט ביצוע פעולות בלחיצה על כפתור 👰 לביצוע פעולות בעמוד הבית.
  - 2. לחצו על שדה 'העברות ותשלומים בשקלים'.
    - בחרו בשדה 'ניהול מוטבים שקלים'.

במסך ניהול מוטבים נצפה בפרטי כל המוטבים שהוקמו בחשבון באמצעות הסניף או הלקוח.

#### תשלום חשבונות – לאומי PAY

- 1. הכנסו לתפריט ביצוע פעולות בלחיצה על כפתור 👩 לביצוע פעולות , בעמוד הבית.
  - 2. לחצו על שדה 'העברות ותשלומים בשקלים'.
  - 3. בחרו בשדה 'תשלום חשבונות לאומי PAY'.

2. לחצו על שדה 'העברות ותשלומים בשקלים'

#### העברה בין חשבונות הקבוצה

- 1. הכנסו לתפריט ביצוע פעולות בלחיצה על כפתור 🗿 לביצוע פעולות , בעמוד הבית.
  - 2. לחצו על שדה 'העברות ותשלומים בשקלים'
    - 3. העברה לחשבונות אחרים

2. לחצו על שדה **'העברות ותשלומים בשקלים'** 

#### פתיחת הרשאה לחיוב חשבון

- 1. הכנסו לתפריט ביצוע פעולות בלחיצה על כפתור **יויי לביצוע פעולות**, בעמוד הבית.
  - 2. לחצו על שדה 'העברות ותשלומים בשקלים'.
    - בחרו בשדה 'פתיחת הרשאה לחיוב חשבון'.

חיובים עפ"י הרשאה הינה שיטה לביצוע תשלומים, על פיה מוטב גובה כספים מהמשלם באמצעות הבנקים. חשבון הבנק של המשלם מחויב וחשבונו של המוטב מזוכה, ע"פ תנאי כתב ההרשאה שנתן המשלם לבנק.

## ביצוע תשלום במטבע חוץ

- 1. הכנסו לתפריט ביצוע פעולות בלחיצה על כפתור 🍙 לביצוע פעולות , בעמוד הבית.
  - 2. לחצו על שדה 'מטבע חוץ וסחר בינלאומי'
    - 3. ביצוע תשלום במטבע חוץ