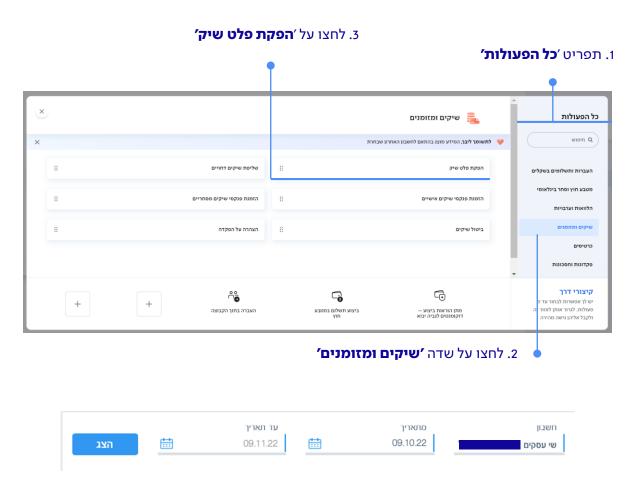

## ביצוע תשלום במטבע חוץ

- 1. הכנסו לתפריט ביצוע פעולות בלחיצה על כפתור 💿 לביצוע פעולות , בעמוד הבית.
  - 2. לחצו על שדה 'שיקים ומזומנים'
    - 3. הפקת פלט שיק
- 4. במידה והשיק לא אותר במערכות הבנק, יש לבדוק אם מדובר בפנקס שיקים שהודפס בבית דפוס חיצוני או שהחשבון עבר סניף (סגמנטציה). במקרים אלו נדרש לפנות לבנקאי.

במסך שיקים ומזומנים תוכו לחפש לפי תאריך או לפי חשבון מסויים