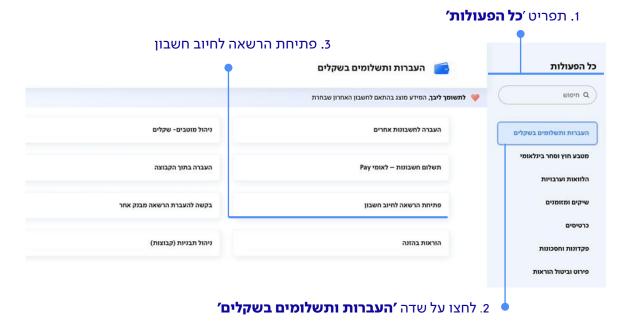

#### פתיחת הרשאה לחיוב חשבון

- 1. הכנסו לתפריט ביצוע פעולות בלחיצה על כפתור **יויי לביצוע פעולות**, בעמוד הבית.
  - 2. לחצו על שדה 'העברות ותשלומים בשקלים'.
    - בחרו בשדה 'פתיחת הרשאה לחיוב חשבון'.

חיובים עפ"י הרשאה הינה שיטה לביצוע תשלומים, על פיה מוטב גובה כספים מהמשלם באמצעות הבנקים. חשבון הבנק של המשלם מחויב וחשבונו של המוטב מזוכה, ע"פ תנאי כתב ההרשאה שנתן המשלם לבנק.

#### ?איך זה עובד

- 1. פנו למוסד נותן השירות וקבל ממנו קוד מוסד, שם מוסד ואסמכתא (אם קיימת).
  - 2. לאחר קבלת הפרטים הקימו את ההרשאה. יש לציין תקרת סכום חיוב (שדה חובה) ותאריך תום תוקף להרשאה (אופציונאלי).
- . עברו על ההרשאה ובדקו שכל הנתונים הוזנו כראוי. לאישור לחצו על 'המשך'.
- 4. בסיום הקמת ההרשאה תקבלו חיווי מיידי אם ההרשאה הוקמה כראוי, ולאחר אישור הנתונים תעבור ההוראה לסבב חתימות.
- 5. לידיעתכם, תוכלו לצפות בפירוט כל ההרשאות הקיימות בחשבונכם באתר ע"י כניסה ל 'חשבונות שיקליים' > הוראות קבע ניתן לבטל את ההרשאות הקיימות בחשבונכם באתר או באפליקציה.