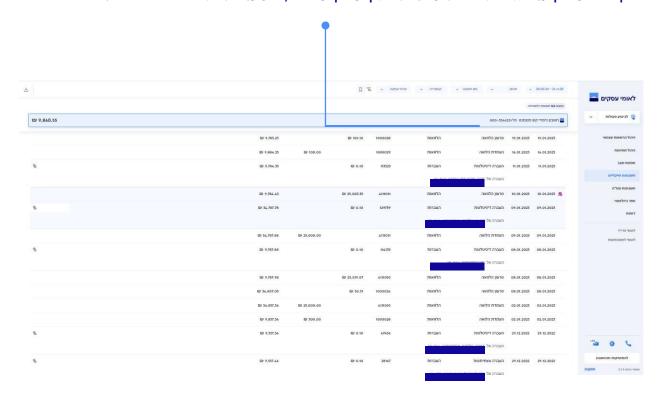

## בלחיצה על 'הצגת תנועות עתידיות' יוצגו כל התנועות העתידיות בחשבון

צפייה בתנועות עתידיות

בלחיצה על שורה תיפתח הרחבת התנועה הכוללת מידע מפורט על הפעולה, לרבות אסמכתא שניתנת להורדה/ ייצוא.

## שורת הסינון מאפשרת חיפוש לפי פרמטרים שונים ושילובם יחד

יופיע האייקון הבא  $\square$ לחיצה עליו תאפשר לכם את שמירת הסינון כמועדף וכינויו בשם, כך שתוכלו להפעילו שוב בקלות.

כולל פירוט תנועה ( ללא פירוט תנועה (