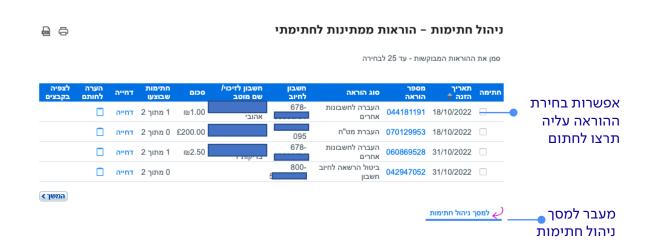

## ניהול חתימות

בחרו בתפריט הראשי בעמוד הבית 'ניהול חתימות'.

במסכים אלה תוכלו לחתום ולקבל מידע על סטטוס ההוראות בשקלים ובסחב"ל.

#### הוראות ממתינות:

הוראות הממתינות לחתימתי- במסך זה תוכלו לצפות ברשימת הוראות הממתינות לחתימתכם. באפשרותכם לחתום על הוראה או לדחות אותה. מעקב הוראות שלי לחתימה – במסך זה מוצגות כל ההוראות שהזנתם ו/או חתמתם או כאלה שעליכם לחתום עליהו.

#### - מעקב כל ההוראות לחתימה

במסך זה יוצגו כל ההוראות שהזנתם או שהוזנו ע"י משתמשים אחרים בנושאים אשר תואמים את הרשאותיכם בחשבון.