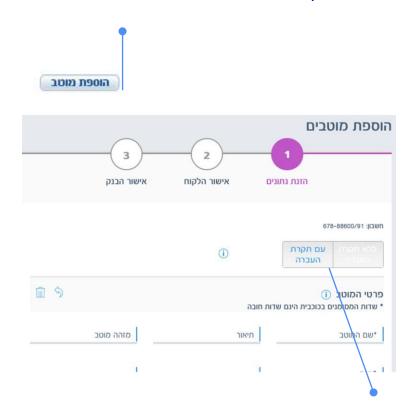

## ניהול מוטבים - שקלים

- 1. הכנסו לתפריט ביצוע פעולות בלחיצה על כפתור 👰 לביצוע פעולות בעמוד הבית.
  - 2. לחצו על שדה 'העברות ותשלומים בשקלים'.
    - בחרו בשדה 'ניהול מוטבים שקלים'.

במסך ניהול מוטבים נצפה בפרטי כל המוטבים שהוקמו בחשבון באמצעות הסניף או הלקוח.

בעמודה זו ניתן לראות האם הוגדרה למוטב תקרת העברה מקסימלית ע"י הלקוח.

במידה והוגדרה, יופיע סכום התקרה יופיע בעמודה 'סכום תקרה'. העברות מעל הסכום שהוגדר ע"י הלקוח יועברו לאישור בנקאי.

העברות למוטבים ללא תקרה בסכומים מעל 300,000 ₪ למסחרית ו500,000 לעסקית יעברו לאישור בנקאי.

#### עריכת ומחיקת מוטבים

ניתן לערוך מוטב שהוגדר בדיגיטל ע"י לחיצה על כפתור עריכה \_\_\_\_ בשורת המוטב. אין אפשרות לערוך מוטב עם תקרה שהוגדר בסניף.

ניתן למחוק מוטב ללא תקרה בלבד ע"י לחיצה על כפתור 🔳 בשורת המוטב.