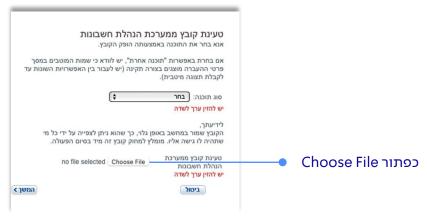

## העברה לחשבונות אחרים באמצעות קובץ הנהלת חשבונות

- 1. בשדה 'סוג העברה' בחרו באפשרות **'העברה לחשבונות אחרים'.**
- בשדה 'אופן ההזנה' בחרו באפשרות 'טעינת קובץ ממערכת הנהלת חשבונות'
  - 3. לחצו על כפתור המשך.

#### רשימת התוכנות לטעינת הקובץ

- 4. בחרו את סוג התוכנה המתאים בחלון שנפתח. \* אם התוכנה שלכם לא נמצאת ברשימה ניתן לבחור תוכנה אחרת 3,2,1 (אחרתו — priority).
  - 5. לאחר בחירת התוכנה המתאימה, לחצו Choose File
    - 6. לחצו על כפתור המשך.
  - המערכת תציג בפניכם את כל המידע הקיים בקובץ:
     שמות מוטבים, פרטי בנק, סכומים ותיאור ההעברה/
     מספר חשבונית.
    - 8. עליכם לבדוק ולאשר, לאחר אישורכם החתימה תעבור לסבב חתימות.