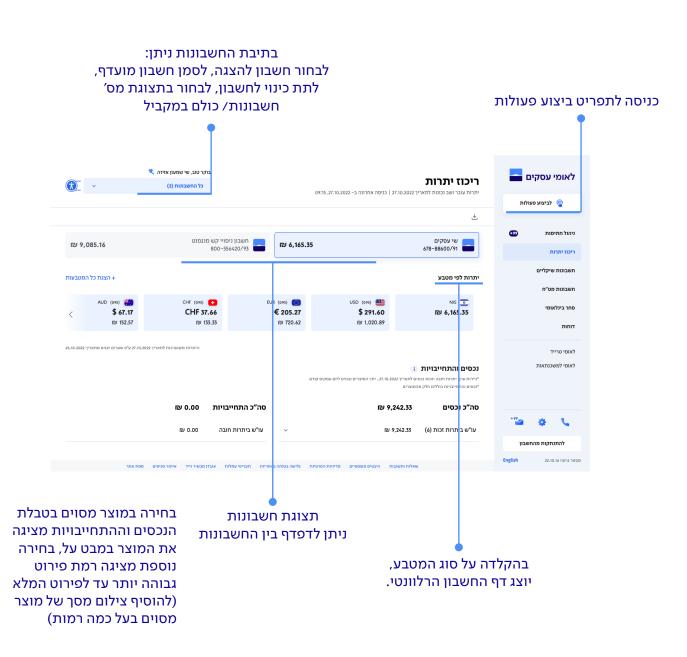

# חוברת הדרכה של אתר לאומי לעסקים החדש

האתר החדש מכיל את כל סוגי המידע, הנושאים והפעולות שהיו באתר הקודם, כולל הרחבות, תוספות ושיפורים ובנראות חדשנית וקלה להתמצאות.

בתיבת החשבונות ניתן: לבחור חשבון להצגה, לסמן חשבון מועדף, לתת כינוי לחשבון, לבחור בתצוגת מס' חשבונות / כולם במקביל

כניסה לתפריט ביצוע פעולות

תצוגת חשבונות ניתן לדפדף בין החשבונות

הניווט באתר מבוסס תצוגת לשוניות (Tabs) שמאפשר צפייה במקביל במס′ חשבונות∕ נושאים לפי בחירה.

דף החשבון מציג התראות שונות כגון שיק שחזר, אסמכתות לפעולה ועוד.

## ריכוז יתרות

לפניכם דף הבית של אתר לאומי עסקים החדש. בדף זה מוצגות היתרות העדכניות של כלל החשבונות המקושרים לשם המשתמש שלכם, בכלל המטבעות הקיימים בחשבונכם. כמו כן מוצגים כלל הנכסים (יתרות זכות) וההתחייבויות (יתרות חובה) הקיימים בחשבון הנבחר.