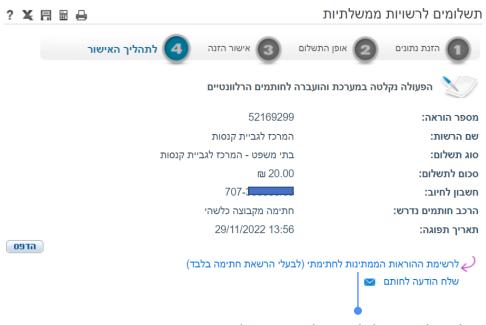

#### תשלום חשבונות – לאומי PAY

- 1. הכנסו לתפריט ביצוע פעולות בלחיצה על כפתור 👩 לביצוע פעולות , בעמוד הבית.
  - 2. לחצו על שדה 'העברות ותשלומים בשקלים'.
  - 3. בחרו בשדה 'תשלום חשבונות לאומי PAY'.

2. לחצו על שדה 'העברות ותשלומים בשקלים'

בלחיצה על שדה 'תשלום חשבונות - לאומי PAY' יפתח מסך עם אפשרויות תשלום.

בחרו את הרשות ואת סוג התשלום ולחצו **'המשך'** 

#### תשלום חשבונות - לאומי PAY

#### תשלום חשבונות – לאומי PAY

הפעולה נקלטה, תוכלו להעביר לחותמים הרלוונטיים.