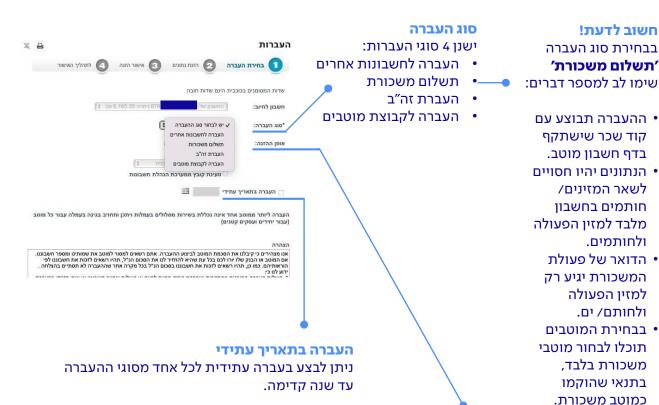

#### מילוי פרטי ההעברה

#### אופן ההזנה

בשדה זה נבחר את אופן ההזנה המתאים:

- מוטבים מרשימה בחירה מתוך המוטבים הקיימים במערכת
- הוספת מוטב חדש מוטב מזדמן( ניתן לשמור את המוטב בסוף העברה)
  - טעינת תבנית תבניות מובנות עם מוטבים בהתאם לסוג העברה
- י טעינת קובץ ממערכת הנהלת חשבונות- ניתן לקלוט קבצי MSV ולטעון ברשימה את כל ההעברות