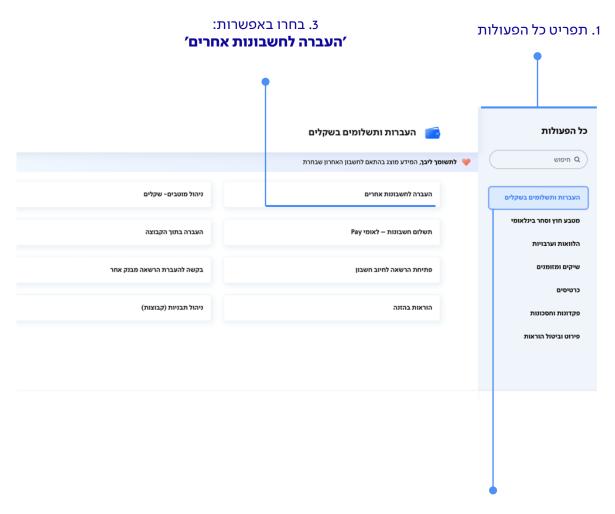

## העברות ותשלומים בשקלים

- 1. הכנסו לתפריט ביצוע פעולות בלחיצה על כפתור 🤷 לביצוע פעולות , בעמוד הבית.
  - 2. לחצו על שדה ׳העברות ותשלומים בשקלים׳
    - 3. העברה לחשבונות אחרים

2. לחצו על שדה **'העברות ותשלומים בשקלים'** 

#### העברות ותשלומים בשקלים

#### העברה בין חשבונות הקבוצה

- 1. הכנסו לתפריט ביצוע פעולות בלחיצה על כפתור 🗿 לביצוע פעולות , בעמוד הבית.
  - 2. לחצו על שדה 'העברות ותשלומים בשקלים'
    - 3. העברה לחשבונות אחרים

2. לחצו על שדה **'העברות ותשלומים בשקלים'** 