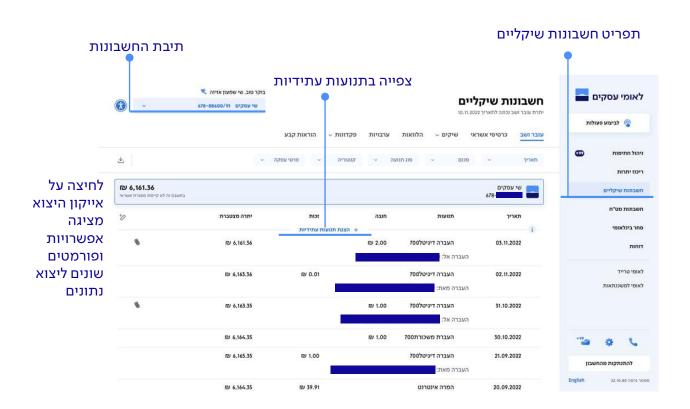

## חשבונות שיקליים

בחרו בתפריט הראשי בעמוד הבית 'חשבונות שיקליים'. במסך זה יוצגו החשבונות שבחרתם בתיבת החשבונות. ניתן לבחור בחשבון אחד, בחלק מהחשבונות או בכולם. עבור כל חשבון יוצגו יתרה, פעולות שבוצעו, פעולות עתידיות, וכמו כן ניתן לבצע יצוא נתונים בפורמטים שונים.

בלחיצה על אייקון העט תוכלו לערוך את המידע המוצג בטבלה

סירוט תנועה

זכות וחובה

עמודה משולבת

עמודות נוספות

עמודות נוספות

יתרה מצטברת

קטנוריה

טסנוריה

נוכל לצפות בפירוט התנועה, לבחור אם עמודות הזכות והחובה יהיו נפרדות או משולבות, ולהוסיף עמודות ע"פ בחירה כל מה שתגדירו יישמר גם בכניסות הבאות לאתר.

## בלחיצה על 'הצגת תנועות עתידיות' יוצגו כל התנועות העתידיות בחשבון

צפייה בתנועות עתידיות

בלחיצה על שורה תיפתח הרחבת התנועה הכוללת מידע מפורט על הפעולה, לרבות אסמכתא שניתנת להורדה/ ייצוא.

## שורת הסינון מאפשרת חיפוש לפי פרמטרים שונים ושילובם יחד

יופיע האייקון הבא  $\square$ לחיצה עליו תאפשר לכם את שמירת הסינון כמועדף וכינויו בשם, כך שתוכלו להפעילו שוב בקלות.

כולל פירוט תנועה ( ללא פירוט תנועה (