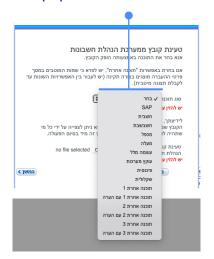

#### רשימת התוכנות לטעינת הקובץ

- 4. בחרו את סוג התוכנה המתאים בחלון שנפתח. \* אם התוכנה שלכם לא נמצאת ברשימה ניתן לבחור תוכנה אחרת 3,2,1 (אחרתו — priority).
  - 5. לאחר בחירת התוכנה המתאימה, לחצו Choose File
    - 6. לחצו על כפתור המשך.
  - המערכת תציג בפניכם את כל המידע הקיים בקובץ:
     שמות מוטבים, פרטי בנק, סכומים ותיאור ההעברה/
     מספר חשבונית.
    - 8. עליכם לבדוק ולאשר, לאחר אישורכם החתימה תעבור לסבב חתימות.