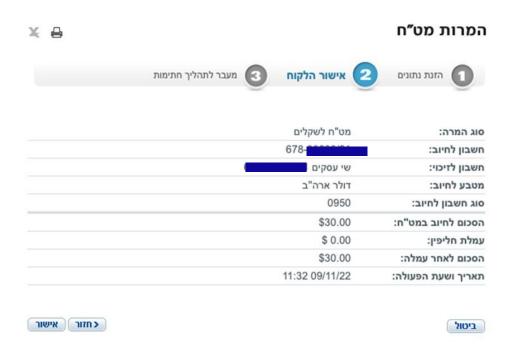

#### המרות מט"ח

- 1. הכנסו לתפריט ביצוע פעולות בלחיצה על כפתור 🧣 לביצוע פעולות , בעמוד הבית.
  - 2. לחצו על שדה 'מטבע חוץ וסחר בינלאומי'
    - 3. המרות מט"ח

2. לחצו על שדה מטבע חוץ וסחר בינלאומי

בדף אישור הלקוח תוכלו לעבור על פרטי ההמרה ולוודא שכל הנתונים שהוזנו נכונים. לאחר לחיצה על אישור ההוראה תעבור לסבב החתימות