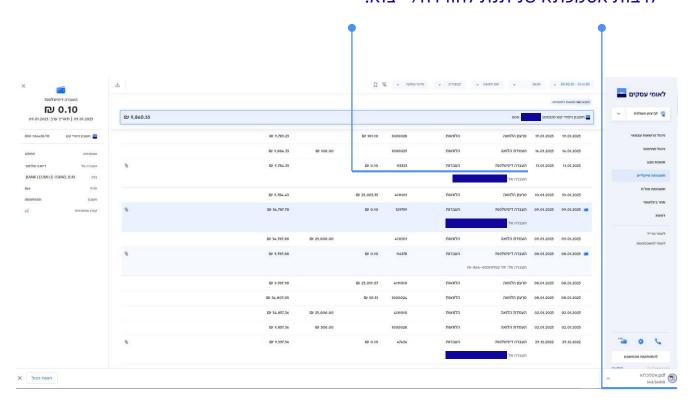

## חשבונות שיקליים

בחרו בתפריט הראשי בעמוד הבית 'חשבונות שיקליים'. במסך זה יוצגו החשבונות שבחרתם בתיבת החשבונות. ניתן לבחור בחשבון אחד, בחלק מהחשבונות או בכולם. עבור כל חשבון יוצגו יתרה, פעולות שבוצעו, פעולות עתידיות, וכמו כן ניתן לבצע יצוא נתונים בפורמטים שונים.

בלחיצה על אייקון העט תוכלו לערוך את המידע המוצג בטבלה

סירוט תנועה

זכות וחובה

עמודה משולבת

עמודות נוספות

עמודות נוספות

יתרה מצטברת

קטנוריה

טסנוריה

נוכל לצפות בפירוט התנועה, לבחור אם עמודות הזכות והחובה יהיו נפרדות או משולבות, ולהוסיף עמודות ע"פ בחירה כל מה שתגדירו יישמר גם בכניסות הבאות לאתר.