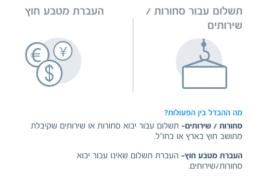

#### תחילה בחרו מהי הפעולה אותה תרצו לבצע:

- תשלום עבור סחורות / שירותים תשלום עבור ייבוא סחורות או שירותים שקיבלת מתושב חוץ בארץ או בחול.
- 2. העברת מטבע חוץ העברת תשלום שאינו עבור ייבוא סחורות/שירותים.