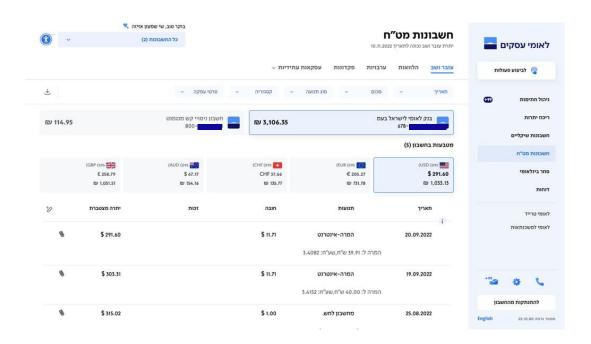

## חשבונות מט"ח

במסך זה תוכלו לראות את כל המטבעות הקיימים בחשבון ולצפות בפעולות בחשבון הנבחר. בחרו בתפריט הראשי בעמוד הבית בשדה 'חשבונות מט"ח'.