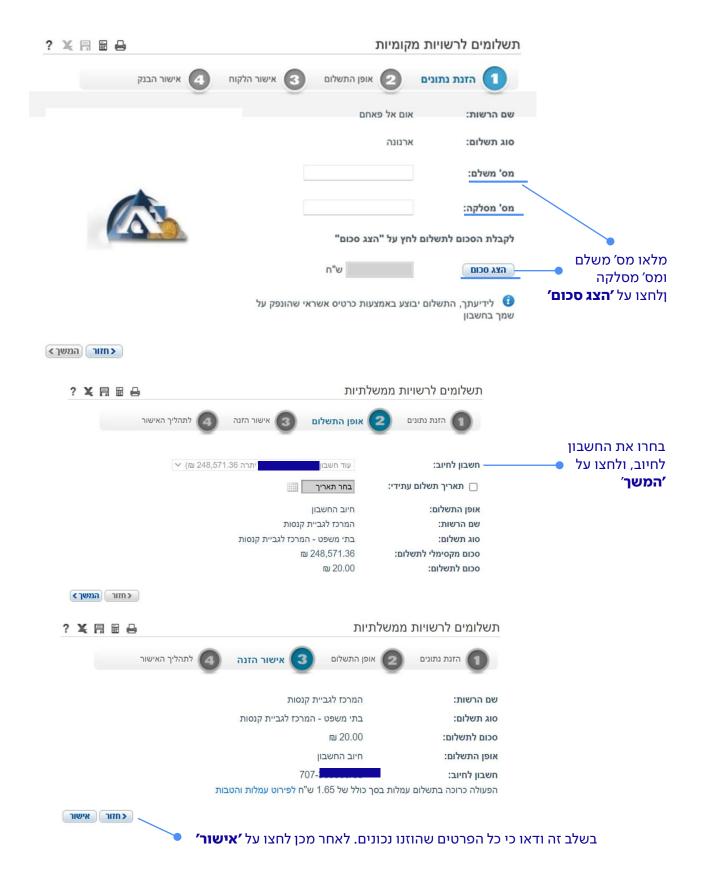

## העברות ותשלומים בשקלים

- 1. הכנסו לתפריט ביצוע פעולות בלחיצה על כפתור 🤷 לביצוע פעולות , בעמוד הבית.
  - 2. לחצו על שדה ׳העברות ותשלומים בשקלים׳
    - 3. העברה לחשבונות אחרים

2. לחצו על שדה **'העברות ותשלומים בשקלים'** 

#### העברות ותשלומים בשקלים

#### מילוי פרטי ההעברה

#### 5. אישור הזנה

ודאו כי כל פרטי ההוראה נכונים וקראו בעיון טרם העברת ההוראה לחתימה. בכדי לתקן/ לעדכן את פרטי ההוראה ניתן ללחוץ על מקש "חזור". אם כל פרטי ההזנה שהוזנו נכונים לחצו על "אישור" כדי שההוראה תעבור לסטטוס ממתין לחתימה.