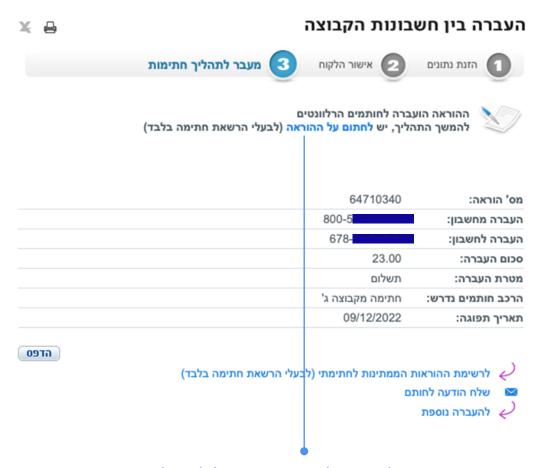

#### העברה בין חשבונות הקבוצה

- 1. הכנסו לתפריט ביצוע פעולות בלחיצה על כפתור 🗿 לביצוע פעולות , בעמוד הבית.
  - 2. לחצו על שדה 'העברות ותשלומים בשקלים'
    - 3. העברה לחשבונות אחרים

2. לחצו על שדה **'העברות ותשלומים בשקלים'** 

| ¥ 🖨             |                               | ונות הקבוצה                           | העברה בין חשב                         |   |                                  |
|-----------------|-------------------------------|---------------------------------------|---------------------------------------|---|----------------------------------|
|                 | מעבר לתהליך חתימות            | אישור הלקוח                           | הזנת נתונים                           |   |                                  |
|                 | (№ 9,126.59                   | (יתרה) 800-556420/93                  | חשבון לחיוב:                          | - | בחרו את החשבון<br>לחיוב          |
|                 |                               | \$ 678-88600/91                       | חשבון לזיכוי:                         | - | בחרו את החשבון                   |
| שור בנקאי,בכפוף | עד 10,126.59 ₪ ללא צורך באיע) | 23.00<br>להרשאות החברה)               | סכום העברה:                           | - | לזיכוי<br>בחרו את סכום<br>ההעברה |
|                 | מזוכה                         | (תשלום \$<br>תנועות החשבון המחויב והנ | מטרת העברה:<br>*מטרת העברה תוצג בדף ו | - | בחרו את מטרת<br>ההעברה           |
| רמשך >          | <b>→ לחצו ׳המשר׳</b>          |                                       |                                       |   |                                  |

| × &     |                    | בונות הקבוצה | העברה בין חשבו |  |  |
|---------|--------------------|--------------|----------------|--|--|
|         | מעבר לתהליך חתימות | אישור הלקוח  | הזנת נתונים    |  |  |
|         | 800-               | I            | העברה מחשבון:  |  |  |
|         | 678-00000101       |              | העברה לחשבון:  |  |  |
|         | 23.00              |              | סכום העברה:    |  |  |
|         | תשלום              |              | מטרת העברה:    |  |  |
|         |                    |              |                |  |  |
| אישור > |                    |              | ביטול          |  |  |

ודאו כי כל פרטי ההוראה נכונים וקראו בעיון טרם העברת ההוראה לחתימה. בכדי לתקן/ לעדכן את פרטי ההוראה לחצו על מקש "חזור". אם כל הפרטים שהוזנו נכונים לחצו על "אישור" כדי שההוראה תעבור לסטטוס ממתין לחתימה.

אם הנכם מוגדרים כבעלי הרשאה להזנה וחתימה, תוכלו לעבור למסך החתימה מתוך מסך זה. לחצו על "לחתום על ההוראה" ותועברו למסכי החתימה.