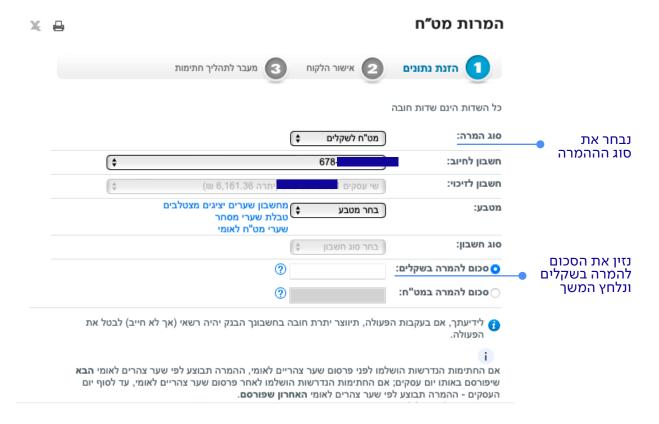

#### המרות מט"ח

- 1. הכנסו לתפריט ביצוע פעולות בלחיצה על כפתור 🧣 לביצוע פעולות , בעמוד הבית.
  - 2. לחצו על שדה 'מטבע חוץ וסחר בינלאומי'
    - 3. המרות מט"ח

2. לחצו על שדה מטבע חוץ וסחר בינלאומי

בדף אישור הלקוח תוכלו לעבור על פרטי ההמרה ולוודא שכל הנתונים שהוזנו נכונים. לאחר לחיצה על אישור ההוראה תעבור לסבב החתימות

הסכום המינימלי לכל פעולת המרה הינו בשווי של 40.00 שו והסכום המקסימלי לכל פעולת המרה במט"ח הינו בשווי של עד 1,000,000.00 דולר ארה"ב. שער החליפין נקבע בהתאם למועד בו מתבצעת ההמרה.