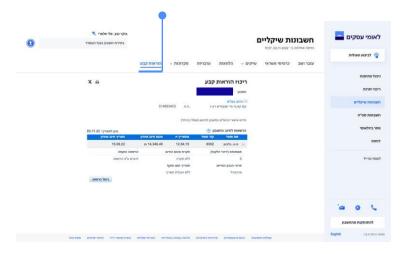

#### הוראות קבע

במסך זה יוצגו כל הוראות הקבע בחשבון (במידה וקיימות).

- 1. בחרו בתפריט הראשי בעמוד הבית 'חשבונות שיקליים'.
  - 2. לחצו על שדה 'הוראות קבע' בסרגל העליון.