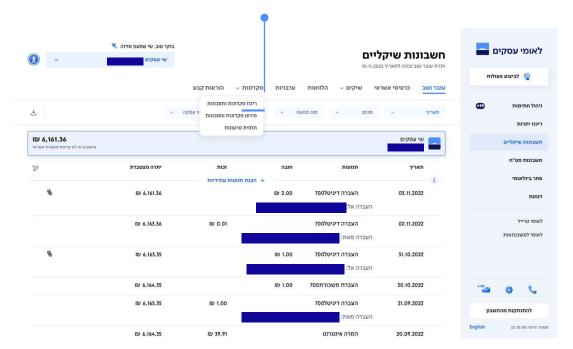

## חשבונות שיקליים

בחרו בתפריט הראשי בעמוד הבית 'חשבונות שיקליים'. במסך זה יוצגו החשבונות שבחרתם בתיבת החשבונות. ניתן לבחור בחשבון אחד, בחלק מהחשבונות או בכולם. עבור כל חשבון יוצגו יתרה, פעולות שבוצעו, פעולות עתידיות, וכמו כן ניתן לבצע יצוא נתונים בפורמטים שונים.

בלחיצה על אייקון העט תוכלו לערוך את המידע המוצג בטבלה

סירוט תנועה

זכות וחובה

עמודה משולבת

עמודות נוספות

עמודות נוספות

יתרה מצטברת

קטנוריה

טסנוריה

נוכל לצפות בפירוט התנועה, לבחור אם עמודות הזכות והחובה יהיו נפרדות או משולבות, ולהוסיף עמודות ע"פ בחירה כל מה שתגדירו יישמר גם בכניסות הבאות לאתר.

## בלחיצה על 'הצגת תנועות עתידיות' יוצגו כל התנועות העתידיות בחשבון

צפייה בתנועות עתידיות

בלחיצה על שורה תיפתח הרחבת התנועה הכוללת מידע מפורט על הפעולה, לרבות אסמכתא שניתנת להורדה/ ייצוא.

## שורת הסינון מאפשרת חיפוש לפי פרמטרים שונים ושילובם יחד

יופיע האייקון הבא  $\square$ לחיצה עליו תאפשר לכם את שמירת הסינון כמועדף וכינויו בשם, כך שתוכלו להפעילו שוב בקלות.

כולל פירוט תנועה ( ללא פירוט תנועה (