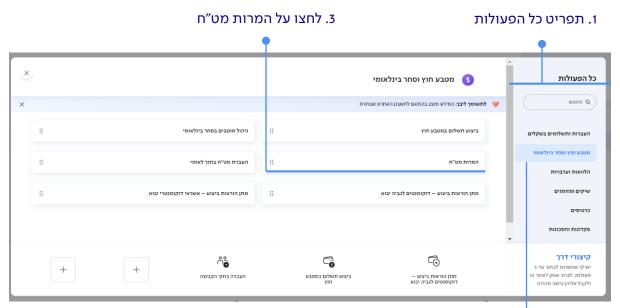

#### המרות מט"ח

- 1. הכנסו לתפריט ביצוע פעולות בלחיצה על כפתור 🧣 לביצוע פעולות , בעמוד הבית.
  - 2. לחצו על שדה 'מטבע חוץ וסחר בינלאומי'
    - 3. המרות מט"ח

2. לחצו על שדה מטבע חוץ וסחר בינלאומי

בדף אישור הלקוח תוכלו לעבור על פרטי ההמרה ולוודא שכל הנתונים שהוזנו נכונים. לאחר לחיצה על אישור ההוראה תעבור לסבב החתימות