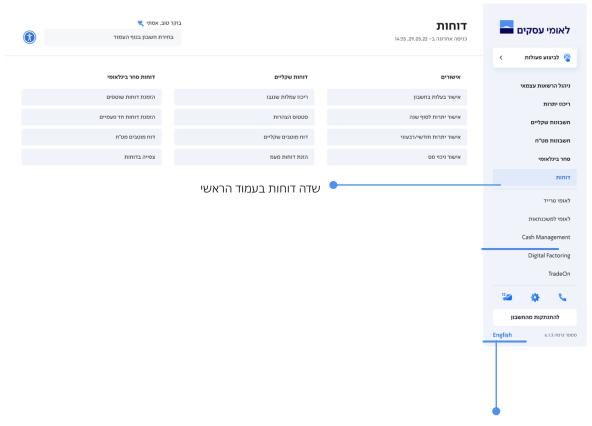

## תיבת הדואר שלי

כניסה מהתפריט הימני בתחתית המסך בלחיצה על האייקון כניסה מהתפריט הימני בתחתית המסך בלחיצה על האייקון לעבור ביניהן תיבות הדואר של שקלים וסחב"ל נמצאות באותו המקום וניתן לעבור ביניהן בדרך קלה ונוחה באמצעות לשוניות.

#### ניתן לעבור בקלות בין תיבת בדואר שלי שקלים / תיבת הדואר שלי סחר בינלאומי/ מסכמים ודואר.