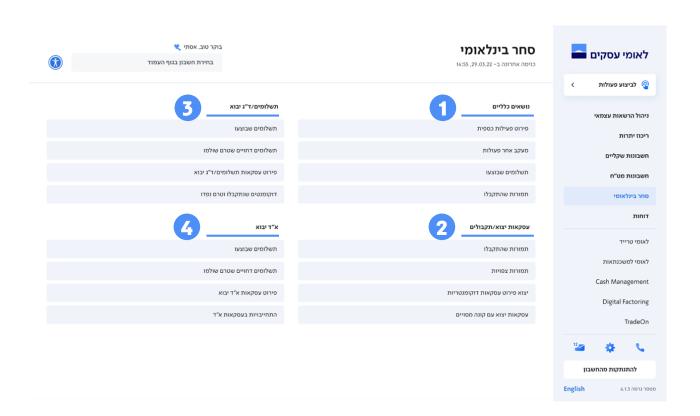

# סחר בין-לאומי

בחרו בתפריט הראשי בעמוד הבית בשדה 'סחר בינלאומי'. במסך זה תוכלו לצפות בנושאים הבאים:

- כללי בסחר בינלאומי- סוגי מידע ללקוח
  - עסקאות יצוא / תקבולים 2
    - תשלומים / ד"ג יבוא 🛐
      - א"ד יבוא 🕢