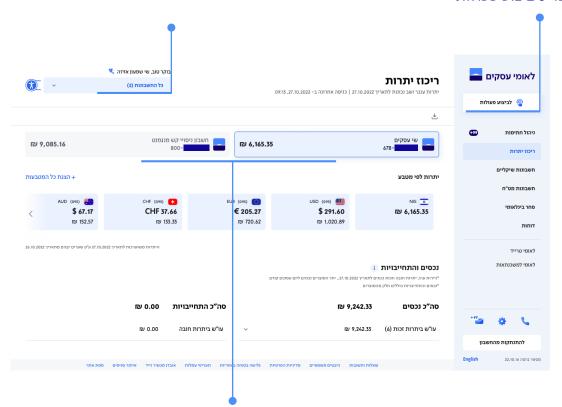

## ריכוז יתרות

לפניכם דף הבית של אתר לאומי עסקים החדש. בדף זה מוצגות היתרות העדכניות של כלל החשבונות המקושרים לשם המשתמש שלכם, בכלל המטבעות הקיימים בחשבונכם. כמו כן מוצגים כלל הנכסים (יתרות זכות) וההתחייבויות (יתרות חובה) הקיימים בחשבון הנבחר.

## חשבונות שיקליים

בחרו בתפריט הראשי בעמוד הבית 'חשבונות שיקליים'. במסך זה יוצגו החשבונות שבחרתם בתיבת החשבונות. ניתן לבחור בחשבון אחד, בחלק מהחשבונות או בכולם. עבור כל חשבון יוצגו יתרה, פעולות שבוצעו, פעולות עתידיות, וכמו כן ניתן לבצע יצוא נתונים בפורמטים שונים.

בלחיצה על אייקון העט תוכלו לערוך את המידע המוצג בטבלה

סירוט תנועה

זכות וחובה

עמודה משולבת

עמודות נוספות

עמודות נוספות

יתרה מצטברת

קטנוריה

טסנוריה

נוכל לצפות בפירוט התנועה, לבחור אם עמודות הזכות והחובה יהיו נפרדות או משולבות, ולהוסיף עמודות ע"פ בחירה כל מה שתגדירו יישמר גם בכניסות הבאות לאתר.