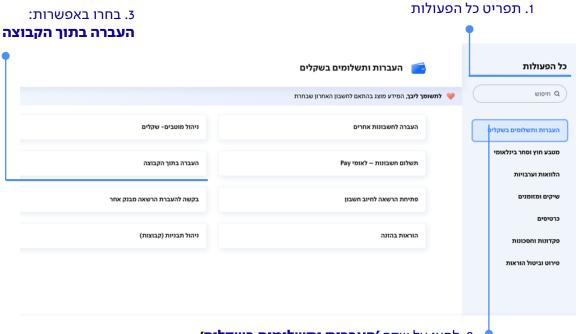

#### העברה בין חשבונות הקבוצה

- 1. הכנסו לתפריט ביצוע פעולות בלחיצה על כפתור 🗿 לביצוע פעולות , בעמוד הבית.
  - 2. לחצו על שדה 'העברות ותשלומים בשקלים'
    - 3. העברה לחשבונות אחרים

2. לחצו על שדה **'העברות ותשלומים בשקלים'** 

## העברות ותשלומים בשקלים

- 1. הכנסו לתפריט ביצוע פעולות בלחיצה על כפתור 🤷 לביצוע פעולות , בעמוד הבית.
  - 2. לחצו על שדה ׳העברות ותשלומים בשקלים׳
    - 3. העברה לחשבונות אחרים

2. לחצו על שדה **'העברות ותשלומים בשקלים'** 