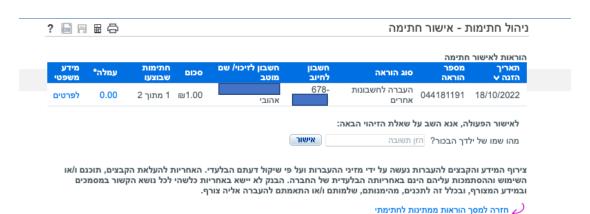

## 6. תהליך האישור

אם הנכם מוגדרים כבעלי הרשאה להזנה וחתימה, תוכלו לעבור למסך החתימה מתוך מסך זה. לחצו על "לחתום על ההוראה" ותועברו למסכי החתימה.

- אם בחרתם לחתום על הוראה אחת מתוך הרשימה,
   הקליקו על המשבצת לצד ההוראה ולחצו על "המשר" בתחתית המסר.
- במידה ובחרתם לחתום על מספר הוראות במרוכז, סמנו את ההוראות המיועדות לחתימה במשבצות לצד כל הוראה ולחצו על ״המשך״ בתחתית המסך.
  - לחצו על " למסך ניהול החתימות" בכדי לעבור למסך הקודם בו מרוכזות כל הוראות הביצוע ע"פ סטטוס ההוראה.

אם הנכם מוגדרים כבעלי הרשאה להזנה וחתימה, תוכלו לעבור למסך החתימה מתוך מסך זה. לחצו על "לחתום על ההוראה" ותועברו למסכי החתימה.