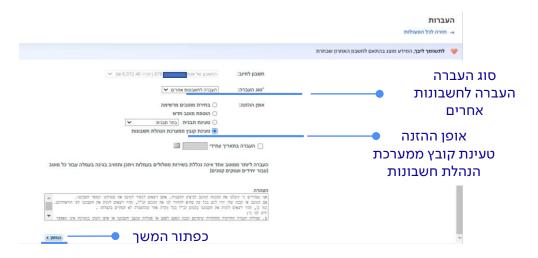

#### אופן ההזנה

בשדה זה נבחר את אופן ההזנה המתאים:

- מוטבים מרשימה בחירה מתוך המוטבים הקיימים במערכת
- הוספת מוטב חדש מוטב מזדמן( ניתן לשמור את המוטב בסוף העברה)
  - טעינת תבנית תבניות מובנות עם מוטבים בהתאם לסוג העברה
- י טעינת קובץ ממערכת הנהלת חשבונות- ניתן לקלוט קבצי MSV ולטעון ברשימה את כל ההעברות

## העברה לחשבונות אחרים באמצעות קובץ הנהלת חשבונות

- 1. בשדה 'סוג העברה' בחרו באפשרות **'העברה לחשבונות אחרים'.**
- בשדה 'אופן ההזנה' בחרו באפשרות 'טעינת קובץ ממערכת הנהלת חשבונות'
  - 3. לחצו על כפתור המשך.