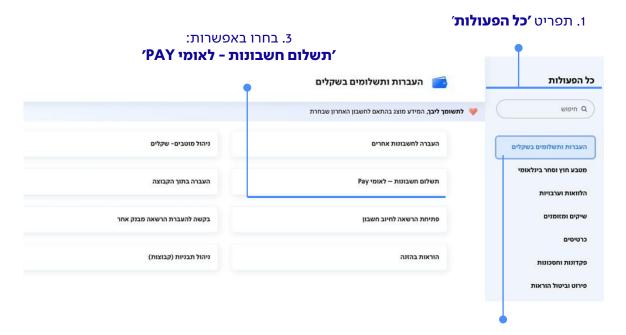

#### תשלום חשבונות – לאומי PAY

- 1. הכנסו לתפריט ביצוע פעולות בלחיצה על כפתור 👩 לביצוע פעולות , בעמוד הבית.
  - 2. לחצו על שדה 'העברות ותשלומים בשקלים'.
  - 3. בחרו בשדה 'תשלום חשבונות לאומי PAY'.

2. לחצו על שדה 'העברות ותשלומים בשקלים'

בלחיצה על שדה 'תשלום חשבונות - לאומי PAY' יפתח מסך עם אפשרויות תשלום.

בחרו את הרשות ואת סוג התשלום ולחצו **'המשך'** 

#### תשלום חשבונות - לאומי PAY