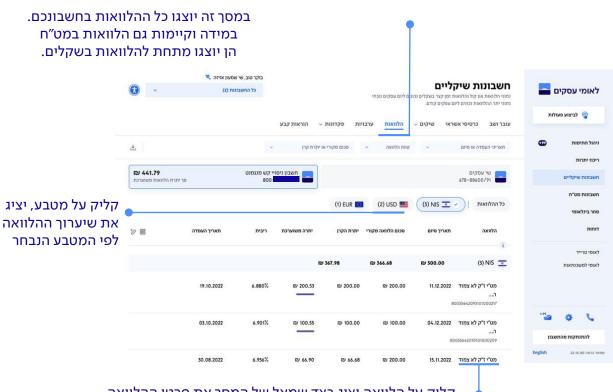

## חשבונות שיקליים

בחרו בתפריט הראשי בעמוד הבית 'חשבונות שיקליים'. במסך זה יוצגו החשבונות שבחרתם בתיבת החשבונות. ניתן לבחור בחשבון אחד, בחלק מהחשבונות או בכולם. עבור כל חשבון יוצגו יתרה, פעולות שבוצעו, פעולות עתידיות, וכמו כן ניתן לבצע יצוא נתונים בפורמטים שונים.

#### הלוואות

- 1. בחרו בתפריט הראשי בעמוד הבית 'חשבונות שיקליים'.
- 2. כל שינוי בתצוגת הדף מתייחס למבט הנוכחי בלבד (ללא שמירה).
  - 3. לחצו על שדה 'הלוואות' בסרגל העליון.

קליק על הלוואה יציג בצד שמאל של המסך את פרטי ההלוואה, כולל לוח סילוקיו

את לוח הסילוקין ניתן להדפיס או לייצא לקובץ