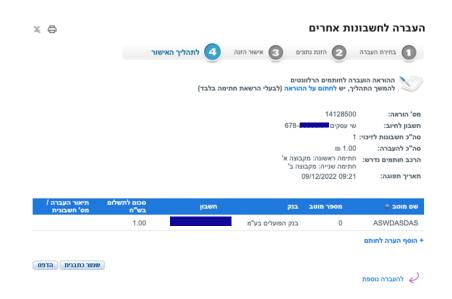

## 6. תהליך האישור

אם הנכם מוגדרים כבעלי הרשאה להזנה וחתימה, תוכלו לעבור למסך החתימה מתוך מסך זה. לחצו על "לחתום על ההוראה" ותועברו למסכי החתימה.

- אם בחרתם לחתום על הוראה אחת מתוך הרשימה,
   הקליקו על המשבצת לצד ההוראה ולחצו על "המשר" בתחתית המסר.
- במידה ובחרתם לחתום על מספר הוראות במרוכז, סמנו את ההוראות המיועדות לחתימה במשבצות לצד כל הוראה ולחצו על ״המשך״ בתחתית המסך.
  - לחצו על " למסך ניהול החתימות" בכדי לעבור למסך הקודם בו מרוכזות כל הוראות הביצוע ע"פ סטטוס ההוראה.

## לתשומת ליבכם: ניתן לחתום במרוכז עד 25 הוראות על ידי סימונן.