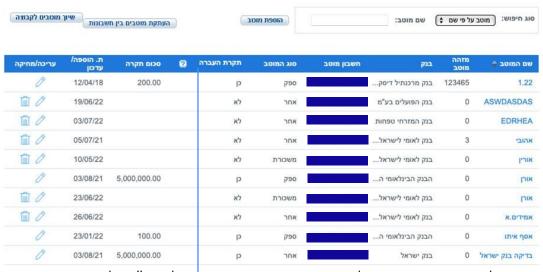

## ניהול מוטבים - שקלים

- 1. הכנסו לתפריט ביצוע פעולות בלחיצה על כפתור 👰 לביצוע פעולות בעמוד הבית.
  - 2. לחצו על שדה 'העברות ותשלומים בשקלים'.
    - בחרו בשדה 'ניהול מוטבים שקלים'.

במסך ניהול מוטבים נצפה בפרטי כל המוטבים שהוקמו בחשבון באמצעות הסניף או הלקוח.

בעמודה זו ניתן לראות האם הוגדרה למוטב תקרת העברה מקסימלית ע"י הלקוח.

במידה והוגדרה, יופיע סכום התקרה יופיע בעמודה 'סכום תקרה'. העברות מעל הסכום שהוגדר ע"י הלקוח יועברו לאישור בנקאי.

העברות למוטבים ללא תקרה בסכומים מעל 300,000 ₪ למסחרית ו500,000 לעסקית יעברו לאישור בנקאי.

#### עריכת ומחיקת מוטבים

ניתן לערוך מוטב שהוגדר בדיגיטל ע"י לחיצה על כפתור עריכה \_\_\_\_ בשורת המוטב. אין אפשרות לערוך מוטב עם תקרה שהוגדר בסניף.

ניתן למחוק מוטב ללא תקרה בלבד ע"י לחיצה על כפתור 🔳 בשורת המוטב.

למחיקת מוטב עם תקרה, יש למחוק ראשית את התקרה ולאחר מכן למחוק את המוטב.