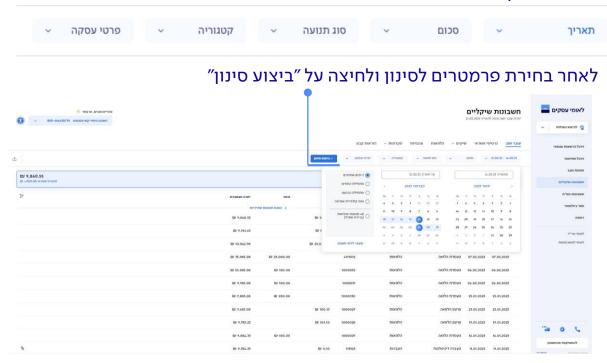

## חשבונות שיקליים

בחרו בתפריט הראשי בעמוד הבית 'חשבונות שיקליים'. במסך זה יוצגו החשבונות שבחרתם בתיבת החשבונות. ניתן לבחור בחשבון אחד, בחלק מהחשבונות או בכולם. עבור כל חשבון יוצגו יתרה, פעולות שבוצעו, פעולות עתידיות, וכמו כן ניתן לבצע יצוא נתונים בפורמטים שונים.

בלחיצה על אייקון העט תוכלו לערוך את המידע המוצג בטבלה

סירוט תנועה

זכות וחובה

עמודה משולבת

עמודות נוספות

עמודות נוספות

יתרה מצטברת

קטנוריה