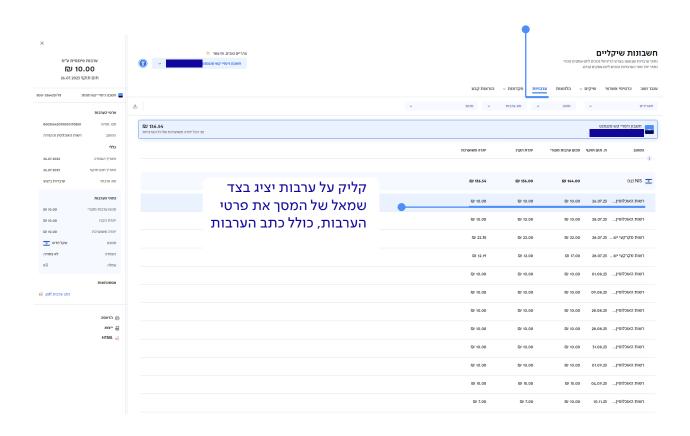

## שורת הסינון מאפשרת חיפוש לפי פרמטרים שונים ושילובם יחד

יופיע האייקון הבא  $\square$ לחיצה עליו תאפשר לכם את שמירת הסינון כמועדף וכינויו בשם, כך שתוכלו להפעילו שוב בקלות.

כולל פירוט תנועה ( ללא פירוט תנועה (