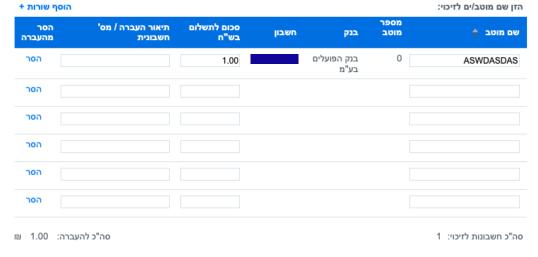

#### העברה לחשבונות אחרים - בחירת מוטבים מרשימה

- 1. בשדה 'סוג העברה' בחרו באפשרות 'העברה לחשבונות אחרים'.
- 2. בשדה 'אופן ההזנה' בחרו באפשרות **'בחירת מוטבים מרשימה'.** 
  - 3. לחצו על כפתור המשך.

## 4. הזנת המוטבים והסכום להעברה ולחיצה על מקש 'המשך'

לצפייה בהעברות קודמות למוטב, לחץ על מספר חשבונו.

לתשומת לבך, העברה לבנק אחר בסכום העולה על 999,999.00 ש"ח, מחייבת העברת זה"ב