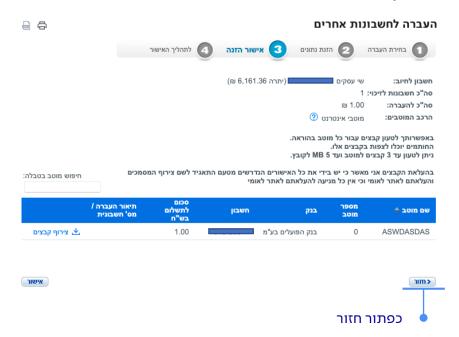

#### 5. אישור הזנה

ודאו כי כל פרטי ההוראה נכונים וקראו בעיון טרם העברת ההוראה לחתימה. בכדי לתקן/ לעדכן את פרטי ההוראה ניתן ללחוץ על מקש "חזור". אם כל פרטי ההזנה שהוזנו נכונים לחצו על "אישור" כדי שההוראה תעבור לסטטוס ממתין לחתימה.

## 6. תהליך האישור

אם הנכם מוגדרים כבעלי הרשאה להזנה וחתימה, תוכלו לעבור למסך החתימה מתוך מסך זה. לחצו על "לחתום על ההוראה" ותועברו למסכי החתימה.

- אם בחרתם לחתום על הוראה אחת מתוך הרשימה,
   הקליקו על המשבצת לצד ההוראה ולחצו על "המשר" בתחתית המסר.
- במידה ובחרתם לחתום על מספר הוראות במרוכז, סמנו את ההוראות המיועדות לחתימה במשבצות לצד כל הוראה ולחצו על ״המשך״ בתחתית המסך.
  - לחצו על " למסך ניהול החתימות" בכדי לעבור למסך הקודם בו מרוכזות כל הוראות הביצוע ע"פ סטטוס ההוראה.