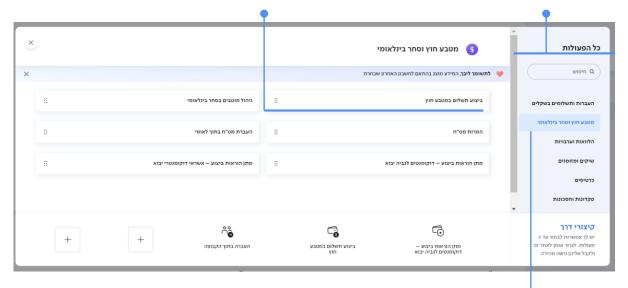

#### העברות מט"ח בתוך לאומי

- 1. הכנסו לתפריט ביצוע פעולות בלחיצה על כפתור 👰 לביצוע פעולות , בעמוד הבית.
  - 2. לחצו על שדה 'מטבע חוץ וסחר בינלאומי'
    - 3. העברות מט"ח בתוך לאומי

במסך הזנת הנתונים בחרו האם ההעברה היא בתוך לאומי או מחוץ ללאומי. במסך זה תוכלו לצפות ביתרת כל המט"ח בחשבון ע"י לחיצה על מקש 'יתרת כל החשבונות שלך' גם כאן תוכלו להעתיק את פרטי ההוראה מעסקאות קודמות בלחיצה על 'העתקה מהעסקאות האחרונות שלך'.

לאחר מכן תוכלו לבחור מוטבים מרשימה או להקים מוטב חדש.

לאחר בחירת המוטבים בחרו בין אפשרויות התשלום: מזומן / עתידי, הזינו את סכום ההעברה, מהות ההעברה ופרטי מס.

לבסוף, יש לבחור איך יבוצע התשלום. יש לבחור את מספר החשבון לחיוב, סוג המטבע, שיטת חיוב עמלות והוצאות ובחירת חשבון לחיוב. ניתן לצרף קובץ לחותם (עד 6 קבצים לכל הוראה). לאחר מכן לחיצה על 'אישור' ומעבר לחתימה על ההוראה.

#### המרות מט"ח

- 1. הכנסו לתפריט ביצוע פעולות בלחיצה על כפתור 🧣 לביצוע פעולות , בעמוד הבית.
  - 2. לחצו על שדה 'מטבע חוץ וסחר בינלאומי'
    - 3. המרות מט"ח

2. לחצו על שדה מטבע חוץ וסחר בינלאומי

בדף אישור הלקוח תוכלו לעבור על פרטי ההמרה ולוודא שכל הנתונים שהוזנו נכונים. לאחר לחיצה על אישור ההוראה תעבור לסבב החתימות