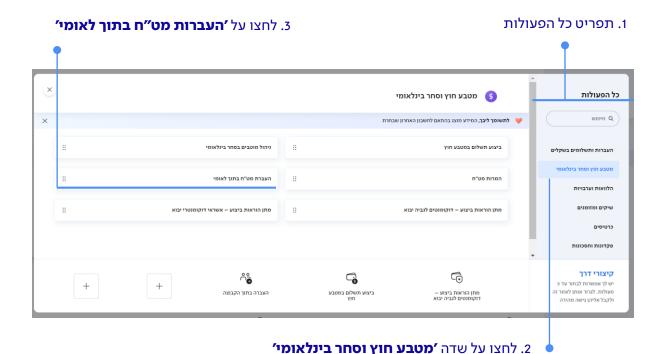

## ביצוע תשלום במטבע חוץ

- 1. הכנסו לתפריט ביצוע פעולות בלחיצה על כפתור 🍙 לביצוע פעולות , בעמוד הבית.
  - 2. לחצו על שדה 'מטבע חוץ וסחר בינלאומי'
    - 3. ביצוע תשלום במטבע חוץ

#### 3. לחצו על **'ביצוע תשלום במטבע חוץ'**

#### 2. לחצו על שדה **'מטבע חוץ וסחר בינלאומי'**

#### העברות מט"ח בתוך לאומי

- 1. הכנסו לתפריט ביצוע פעולות בלחיצה על כפתור 👰 לביצוע פעולות , בעמוד הבית.
  - 2. לחצו על שדה 'מטבע חוץ וסחר בינלאומי'
    - 3. העברות מט"ח בתוך לאומי

במסך הזנת הנתונים בחרו האם ההעברה היא בתוך לאומי או מחוץ ללאומי. במסך זה תוכלו לצפות ביתרת כל המט"ח בחשבון ע"י לחיצה על מקש 'יתרת כל החשבונות שלך' גם כאן תוכלו להעתיק את פרטי ההוראה מעסקאות קודמות בלחיצה על 'העתקה מהעסקאות האחרונות שלך'.