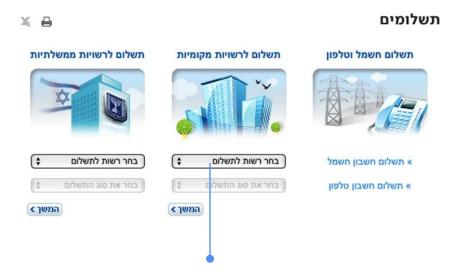

## העברות ותשלומים בשקלים

- 1. הכנסו לתפריט ביצוע פעולות בלחיצה על כפתור 🤷 לביצוע פעולות , בעמוד הבית.
  - 2. לחצו על שדה ׳העברות ותשלומים בשקלים׳
    - 3. העברה לחשבונות אחרים

2. לחצו על שדה **'העברות ותשלומים בשקלים'** 

#### העברות ותשלומים בשקלים