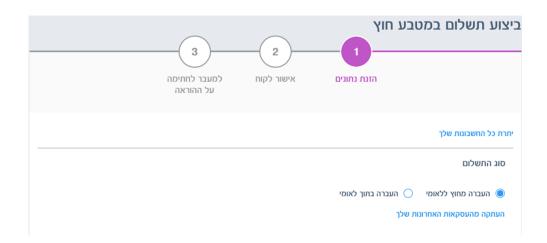

## ביצוע תשלום במטבע חוץ

- 1. הכנסו לתפריט ביצוע פעולות בלחיצה על כפתור 🍙 לביצוע פעולות , בעמוד הבית.
  - 2. לחצו על שדה 'מטבע חוץ וסחר בינלאומי'
    - 3. ביצוע תשלום במטבע חוץ

#### 3. לחצו על **'ביצוע תשלום במטבע חוץ'**