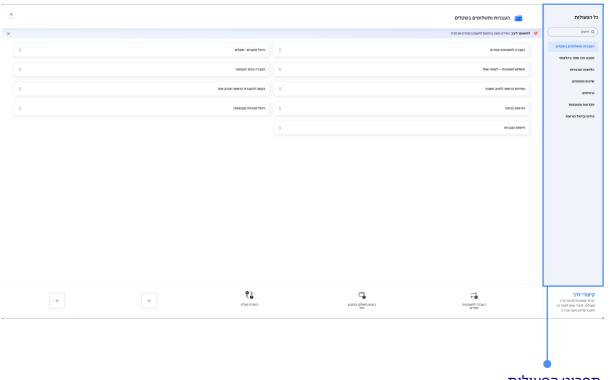

## ביצוע פעולות

באתר העסקים החדש ריכזנו את כל הפעולות במקום אחד ונוח.
בלחיצה על לחצן இ לביצוע פעולות יפתח תפריט עם כל הפעולות שניתן לבצע באתר.
בתפריט הפעולות קיים שדה חיפוש לכל הפעולות באופן חופשי.
קיצורי דרך – ישנה אפשרות לבחור עד 5 פעולות לשירות
(בעזרת גרירה מטה ניתן להוסיף ולהסיר פעולות)
הפעולות יוצגו גם בתפריט הראשי, בנוסף להצגה בעולם הפעולות.

תפריט הפעולות ושדה החיפוש.