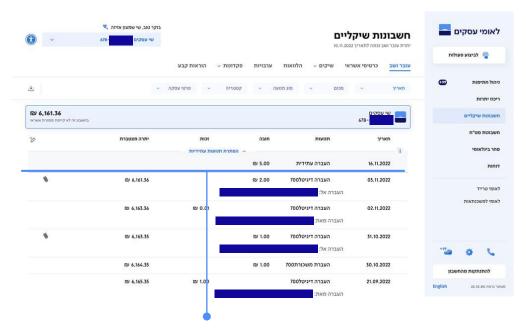

## חשבונות שיקליים

בחרו בתפריט הראשי בעמוד הבית 'חשבונות שיקליים'. במסך זה יוצגו החשבונות שבחרתם בתיבת החשבונות. ניתן לבחור בחשבון אחד, בחלק מהחשבונות או בכולם. עבור כל חשבון יוצגו יתרה, פעולות שבוצעו, פעולות עתידיות, וכמו כן ניתן לבצע יצוא נתונים בפורמטים שונים.

## בלחיצה על 'הצגת תנועות עתידיות' יוצגו כל התנועות העתידיות בחשבון

צפייה בתנועות עתידיות

בלחיצה על שורה תיפתח הרחבת התנועה הכוללת מידע מפורט על הפעולה, לרבות אסמכתא שניתנת להורדה/ ייצוא.

## שורת הסינון מאפשרת חיפוש לפי פרמטרים שונים ושילובם יחד

יופיע האייקון הבא  $\square$ לחיצה עליו תאפשר לכם את שמירת הסינון כמועדף וכינויו בשם, כך שתוכלו להפעילו שוב בקלות.

כולל פירוט תנועה ( ללא פירוט תנועה (