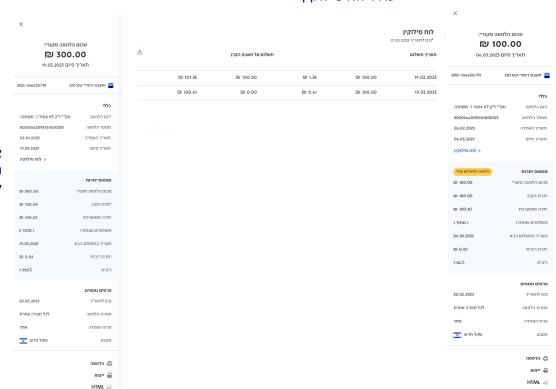

#### הלוואות

- 1. בחרו בתפריט הראשי בעמוד הבית 'חשבונות שיקליים'.
- 2. כל שינוי בתצוגת הדף מתייחס למבט הנוכחי בלבד (ללא שמירה).
  - 3. לחצו על שדה 'הלוואות' בסרגל העליון.

קליק על הלוואה יציג בצד שמאל של המסך את פרטי ההלוואה, כולל לוח סילוקיו

את לוח הסילוקין ניתן להדפיס או לייצא לקובץ