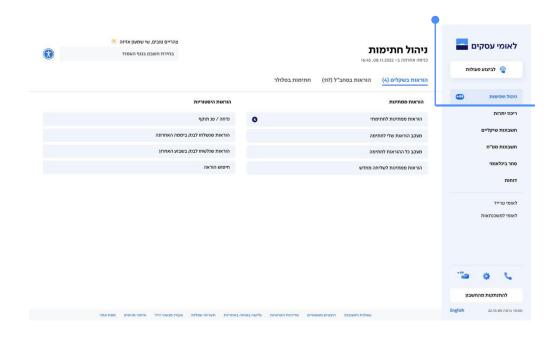

## ניהול חתימות

בחרו בתפריט הראשי בעמוד הבית 'ניהול חתימות'.

במסכים אלה תוכלו לחתום ולקבל מידע על סטטוס ההוראות בשקלים ובסחב"ל.

#### הוראות ממתינות:

הוראות הממתינות לחתימתי- במסך זה תוכלו לצפות ברשימת הוראות הממתינות לחתימתכם. באפשרותכם לחתום על הוראה או לדחות אותה. מעקב הוראות שלי לחתימה – במסך זה מוצגות כל ההוראות שהזנתם ו/או חתמתם או כאלה שעליכם לחתום עליהו.

#### מי יוכל לצפות במסך זה?

- מזין ההוראה לאחר הזנתה ..
- 2. החותם בפועל על ההוראה שעדיין ממתינה לחתימה נוספת
- חותם פוטנציאלי מי שיכול היה לחתום על ההוראה אך לא חתם עלייה בפועל
   וההוראה עדיין ממתינה לחתימה נוספת
- חותם שרשאי לחתום על ההוראה בחתימה הבאה ואינו רשאי לחתום עליה כעת.

#### - מעקב כל ההוראות לחתימה

במסך זה יוצגו כל ההוראות שהזנתם או שהוזנו ע"י משתמשים אחרים בנושאים אשר תואמים את הרשאותיכם בחשבון.

#### -הוראות הממתינות לשליחה מחדש

הוראות שסיימו את סבב חתימות, נשלחו לביצוע ונכשלו מסיבות טכניות. ממסך זה ניתן לשלוח מחדש את ההוראה, ללא צורך לחתום עליה שוב.

#### הוראות היסטוריות:

נדחה/פג תוקף - במסך זה ניתן לצפות בהוראות בסטטוס הבא:

- 1. אחד החותמים דחה אותן
- 2. לא נחתמו עד תאריך תפוגה (חודש מיום ההזנה)

**הוראות שנשלחו לבנק ביממה האחרונה -** סטטוס הוראות שנשלחו לבנק ב- 24 שעות האחרונות.

**הוראות שנשלחו לבנק בשבוע האחרון** – סטטוס הוראות שנשלחו לבנק בשבוע האחרון.

חיפוש הוראה-

ניתן לחפש הוראה ע"י:

מס אסמכתא, מס' הוראה, חיפוש כללי, שם מוטב וחשבון המוטב

| ¥ ē     | הול חתימות – חיפוש הוראות                    | ניהול חתימות – חיפוש הוראות |  |  |  |
|---------|----------------------------------------------|-----------------------------|--|--|--|
|         | חיפוש הוראות כולל הוראות שהטיפול בהן הסתיים. |                             |  |  |  |
|         | פוש ממוקד                                    | חיפוש ממוקד                 |  |  |  |
|         | מספר אסמכתא                                  | •                           |  |  |  |
|         | מספר הוראה                                   | 0                           |  |  |  |
|         | חיפוש כללי                                   | 0                           |  |  |  |
|         | חיפוש הוראות שנשלחו לבנק לפי שם מוטב         | 0                           |  |  |  |
|         | חיפוש הוראות שנשלחו לבנק לפי חשבון מוטב      | 0                           |  |  |  |
| מקה הצג |                                              |                             |  |  |  |