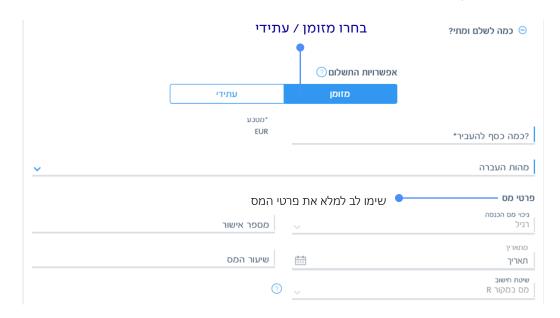

לאחר מכן בחרו את אופן התשלום: מזומן / עתידי / מקדמה, הכניסו את סכום ההעברה ובמידת הצורך מסר למוטב בסוויפט.

| ?כמה כסף להעביר            | USD             |          |
|----------------------------|-----------------|----------|
| ס מספר אסמכתא              |                 |          |
| 🕤 מסר למוטב שיוזן בסוויפט  |                 |          |
| פרטי חשבוניות              |                 | 1 ว"กเ   |
| 🧿 חשבונית 1 מס' חשבוניות 🔾 |                 |          |
| חשבונית 1<br>מספר החשבונית | וטאריך<br>תאריך | <b>=</b> |

בחרו את מספר החשבון לחיוב, סוג המטבע, שיטת חיוב עמלות והוצאות ובחירת חשבון לחיוב.

מספר חשבון לחיוב התשלום

מספר חשבון לחיוב התשלום

מספר החשבון לחיוב עמלות והוצאות
מספר החשבון לחיוב עמלות והוצאות
שיטת חייב עמלות והוצאות לאומי על חשבון המעביר ועמלות והוצאות כל הבנקים בחו"ל על חשבון המקבל (המוטב)